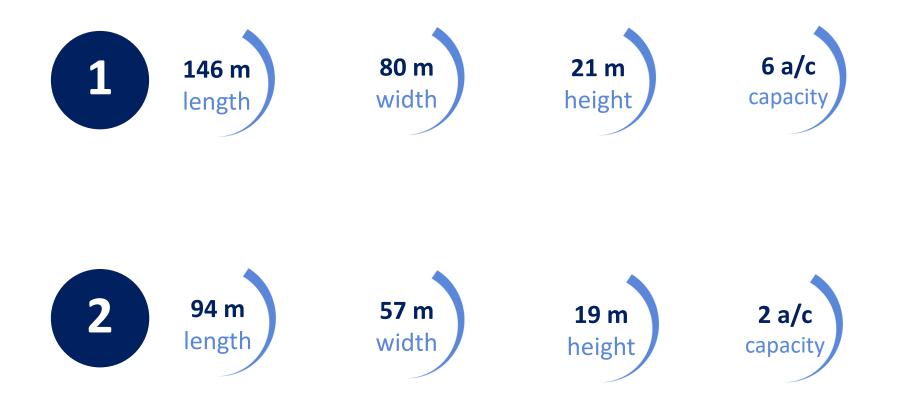

## HANGARS SPECIFIKATIONS

# WHO WE ARE?

- » One of the biggest aircraft maintenance organisation in central and eastern Europe.
- » Modern and well equipped facility consist of single span 17.235 m<sup>2</sup> for maintenance of either 2 wide-body or 8 narrow-body aircraft in two hangars at the same time.
- » Shops, stores and offices areas with total space of **12.541 m<sup>2</sup>**.
- » On the market since 1993.
- » Located at Leoš Janáček International Airport in Mošnov (LKMT; OSR).
- » Member of industrial group CZECHOSLOVAK Group and its division CSG Aerospace.