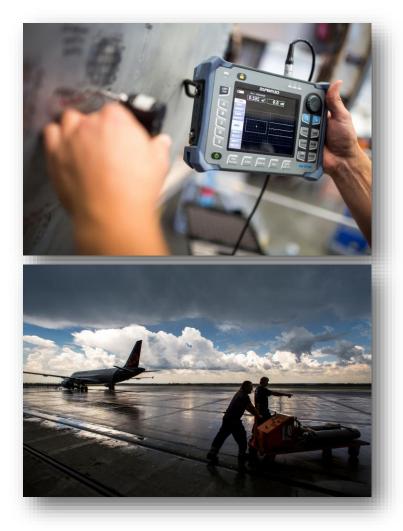

# WHO WE ARE?

- » One of the biggest aircraft maintenance organisation in central and eastern Europe.
- » Modern and well equipped facility consist of single span 17.235 m<sup>2</sup> for maintenance of either 2 wide-body or 8 narrow-body aircraft in two hangars at the same time.
- » Shops, stores and offices areas with total space of **12.541 m<sup>2</sup>**.
- » On the market since 1993.
- » Located at Leoš Janáček International Airport in Mošnov (LKMT; OSR).
- » Member of industrial group CZECHOSLOVAK Group and its division CSG Aerospace.

## HANGARS SPECIFIKATIONS