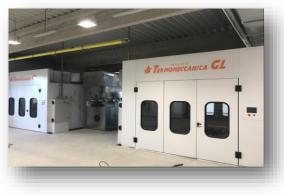

### **COMPOSITE SHOP**

- » Modern shop equipped with 2 lacquering cabins (dimension 7 x 4 x 2,5 m).
- » 2 drying boxes.