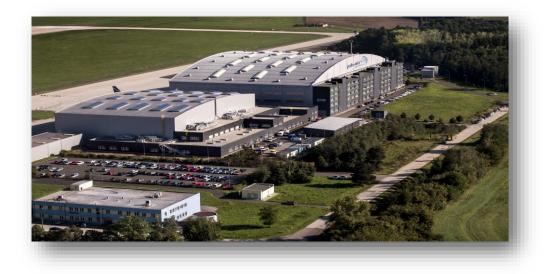

# WHO WE ARE?

- » One of the biggest aircraft maintenance organisation in central and eastern Europe.
- » Modern and well equipped facility consist of single span 17.235 m<sup>2</sup> for maintenance of either 2 wide-body or 8 narrow-body aircraft in two hangars at the same time.
- » Shops, stores and offices areas with total space of **12.541 m<sup>2</sup>**.
- » On the market since 1993.
- » Located at Leoš Janáček International Airport in Mošnov (LKMT; OSR).
- » Member of industrial group CZECHOSLOVAK Group and its division CSG Aerospace.