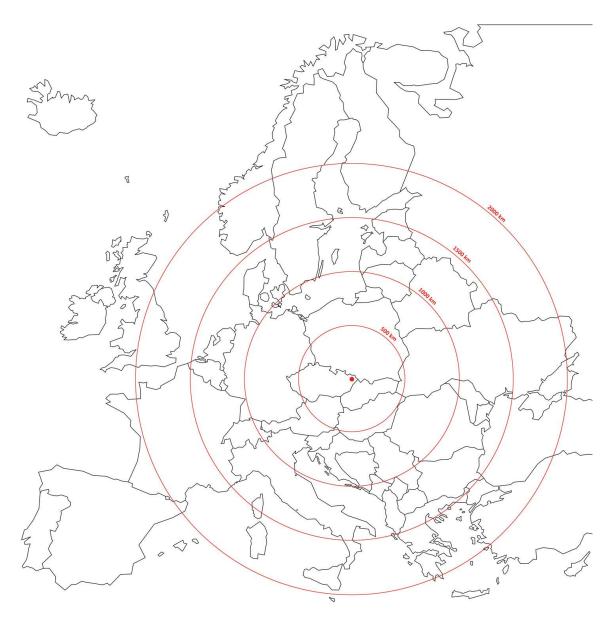

# WHO WE ARE?

- » One of the biggest aircraft maintenance organisation in central and eastern Europe.
- » Modern and well equipped facility consist of single span 17.235 m<sup>2</sup> for maintenance of either 2 wide-body or 8 narrow-body aircraft in two hangars at the same time.
- » Shops, stores and offices areas with total space of **12.541 m<sup>2</sup>**.
- » On the market since 1993.
- » Located at Leoš Janáček International Airport in Mošnov (LKMT; OSR).
- » Member of industrial group CZECHOSLOVAK Group and its division CSG Aerospace.